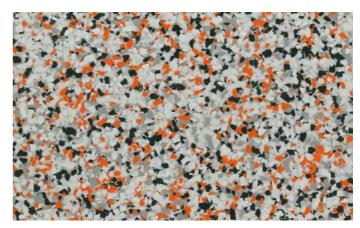

Flake: FROSTY | SMALL
Base Coat: LIGHTBOX GREY

Flake: TERRACOTTA MARBLE | LARGE Base Coat: LIGHTBOX GREY

Flake: ASHEN
Base Coat: LIGHTBOX GREY

Flake: ASHEN YELLOW
Base Coat: LIGHTBOX GREY

Flake: ASHEN ORANGE Base Coat: LIGHTBOX GREY