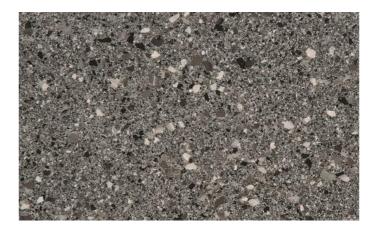

### **NATURAL STONE RANGE**

Flake: BLUE STONE
Base Coat: LIGHTBOX GREY

Flake: BLACK STONE Base Coat: BLACK

Flake: GEM STONE
Base Coat: LIGHTBOX GREY

Flake: GREEN STONE
Base Coat: LIGHTBOX GREY

Flake: GREY STONE
Base Coat: LIGHTBOX GREY