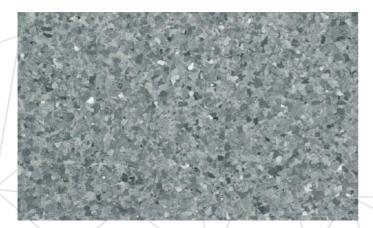

Flake: BLACK MARBLE | LARGE Base Coat: LIGHTBOX GREY

Flake: BLACK MARBLE | LARGE

**Base Coat: BLACK** 

Flake: ASH GREY
Base Coat: LIGHTBOX GREY

Flake: GREY WACKE | LARGE Base Coat: LIGHTBOX GREY

Flake: GREY GRANITE | SMALL Base Coat: LIGHTBOX GREY