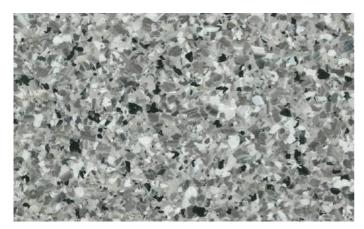

### PRE MIX COLOUR FLAKE RANGE

**Base Coat: LIGHTBOX GREY** 

**Flake: GARNET Base Coat: BLACK** 

Flake: SCHIST

**Base Coat: LIGHTBOX GREY** 

**Base Coat: BLACK** 

Flake: BASALT

Flake: BASALT **Base Coat: BLACK** 