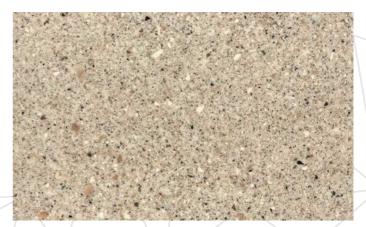

### **NATURAL STONE RANGE**

Flake: BLUE STONE
Base Coat: LIGHTBOX GREY

Flake: BLACK STONE Base Coat: BLACK

Flake: GEM STONE
Base Coat: LIGHTBOX GREY

Flake: GREEN STONE
Base Coat: LIGHTBOX GREY

Flake: GREY STONE
Base Coat: LIGHTBOX GREY

Flake: NATURAL STONE
Base Coat: LIGHTBOX GREY