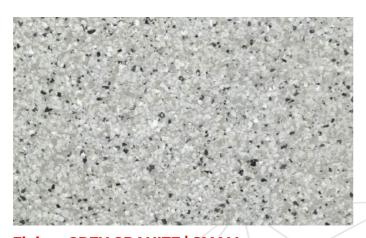

## SINGLE COLOUR RANGE

Flake: WHITE

Flake: BLACK

Flake: WHISPER GREY

Flake: FUNCTIONAL GREY

Flake: BEIGE

Flake: PORPOISE

Flake: DELRAY BLUE