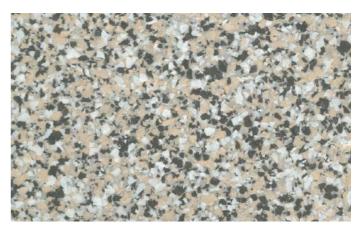

Flake: FROSTY | SMALL
Base Coat: LIGHTBOX GREY

Flake: TERRACOTTA MARBLE | LARGE Base Coat: LIGHTBOX GREY

Flake: ASHEN
Base Coat: LIGHTBOX GREY

Flake: ASHEN YELLOW
Base Coat: LIGHTBOX GREY

Flake: ASHEN ORANGE Base Coat: LIGHTBOX GREY