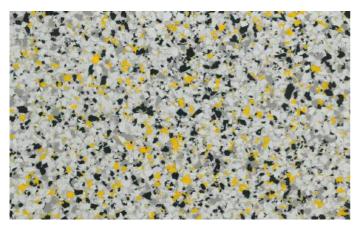

Flake: FROSTY | SMALL
Base Coat: LIGHTBOX GREY

Flake: TERRACOTTA MARBLE | LARGE Base Coat: LIGHTBOX GREY

Flake: ASHEN
Base Coat: LIGHTBOX GREY

Flake: ASHEN YELLOW
Base Coat: LIGHTBOX GREY

Flake: ASHEN ORANGE Base Coat: LIGHTBOX GREY