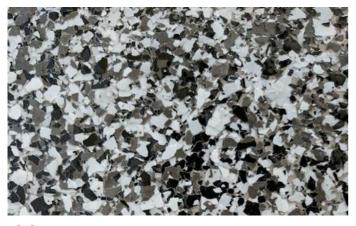

### PRE MIX COLOUR FLAKE RANGE

**Base Coat: LIGHTBOX GREY** 

**Flake: GARNET Base Coat: BLACK** 

Flake: SCHIST

**Base Coat: LIGHTBOX GREY** 

**Base Coat: BLACK** 

Flake: BASALT

Flake: BASALT **Base Coat: BLACK** 

Flake: BLACK MARBLE | LARGE Base Coat: LIGHTBOX GREY

Flake: BLACK MARBLE | LARGE

**Base Coat: BLACK** 

Flake: ASH GREY
Base Coat: LIGHTBOX GREY

Flake: GREY WACKE | LARGE Base Coat: LIGHTBOX GREY

Flake: GREY GRANITE | SMALL Base Coat: LIGHTBOX GREY