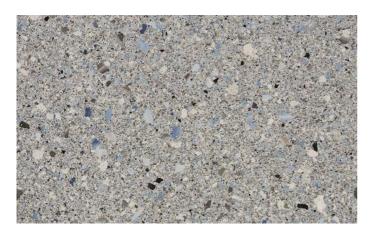

### **NATURAL STONE RANGE**

Flake: BLUE STONE
Base Coat: LIGHTBOX GREY

Flake: BLACK STONE Base Coat: BLACK

Flake: GEM STONE
Base Coat: LIGHTBOX GREY

Flake: GREEN STONE
Base Coat: LIGHTBOX GREY

Flake: GREY STONE
Base Coat: LIGHTBOX GREY