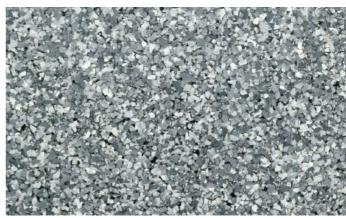

Flake: BLACK MARBLE | LARGE Base Coat: LIGHTBOX GREY

Flake: BLACK MARBLE | LARGE

**Base Coat: BLACK** 

Flake: ASH GREY
Base Coat: LIGHTBOX GREY

Flake: GREY WACKE | LARGE Base Coat: LIGHTBOX GREY

Flake: GREY GRANITE | SMALL Base Coat: LIGHTBOX GREY