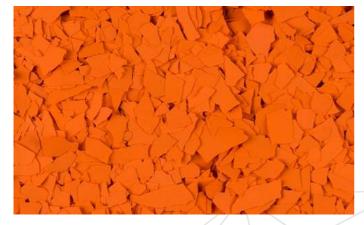

## SINGLE COLOUR RANGE

Flake: WHITE

Flake: BLACK

Flake: WHISPER GREY

Flake: FUNCTIONAL GREY

Flake: BEIGE

Flake: PORPOISE

Flake: DELRAY BLUE

Flake: SONIC

Flake: LIPSTICK RED

Flake: ORANGE

Flake: YELLOW