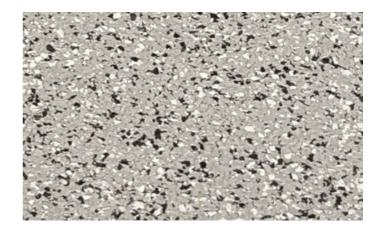

Flake: BLACK MARBLE | LARGE Base Coat: LIGHTBOX GREY

Flake: BLACK MARBLE | LARGE

**Base Coat: BLACK** 

Flake: ASH GREY
Base Coat: LIGHTBOX GREY

Flake: GREY WACKE | LARGE Base Coat: LIGHTBOX GREY

Flake: GREY GRANITE | SMALL Base Coat: LIGHTBOX GREY