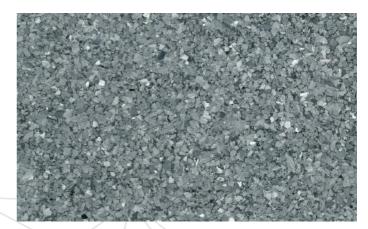

Flake: BLACK MARBLE | LARGE Base Coat: LIGHTBOX GREY

Flake: BLACK MARBLE | LARGE

**Base Coat: BLACK** 

Flake: ASH GREY
Base Coat: LIGHTBOX GREY

Flake: GREY WACKE | LARGE Base Coat: LIGHTBOX GREY

Flake: GREY GRANITE | SMALL Base Coat: LIGHTBOX GREY