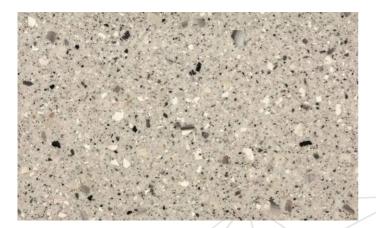

### **NATURAL STONE RANGE**

Flake: BLUE STONE
Base Coat: LIGHTBOX GREY

Flake: BLACK STONE Base Coat: BLACK

Flake: GEM STONE
Base Coat: LIGHTBOX GREY

Flake: GREEN STONE
Base Coat: LIGHTBOX GREY

Flake: GREY STONE
Base Coat: LIGHTBOX GREY

Flake: NATURAL STONE
Base Coat: LIGHTBOX GREY