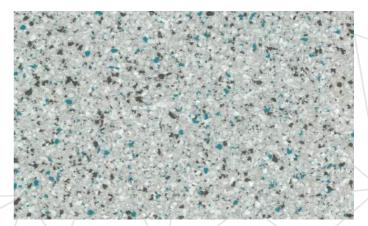

Flake: ASHEN RED
Base Coat: LIGHTBOX GREY

Flake: ASHEN TEAL
Base Coat: LIGHTBOX GREY

### **NATURAL STONE RANGE**

Flake: BLUE STONE
Base Coat: LIGHTBOX GREY

Flake: BLACK STONE Base Coat: BLACK

Flake: GEM STONE
Base Coat: LIGHTBOX GREY

Flake: GREEN STONE
Base Coat: LIGHTBOX GREY

Flake: GREY STONE
Base Coat: LIGHTBOX GREY