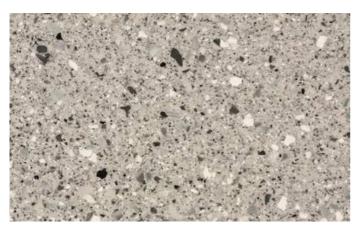

### **NATURAL STONE RANGE**

Flake: BLUE STONE
Base Coat: LIGHTBOX GREY

Flake: BLACK STONE Base Coat: BLACK

Flake: GEM STONE
Base Coat: LIGHTBOX GREY

Flake: GREEN STONE
Base Coat: LIGHTBOX GREY

Flake: GREY STONE
Base Coat: LIGHTBOX GREY

Flake: NATURAL STONE
Base Coat: LIGHTBOX GREY