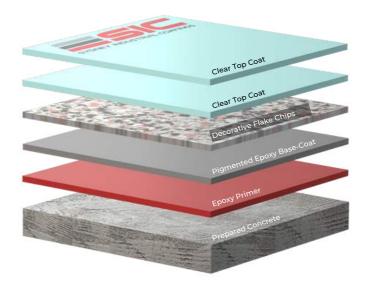

#### STEPS TO ACHIEVE A SUCCESSFULL SEAMLESS EPOXY FLAKE SYSTEM

- 1) Prepare the substrate thoroughly by diamond grinding or acid etching
- 2) Repair cracks and imperfections using two-pack epoxy fillers
- 3) Apply epoxy primer to the floor and allow the coating to cure
- 4) Apply epoxy base coat, broadcast flake chips over the wet film and allow to cure
- 5) Vacuum excess flake and apply two coats of polyurethane or epoxy top coat to seal the flake
- 6) Antislip media can be added to the topcoat to achieve a higher slip rating