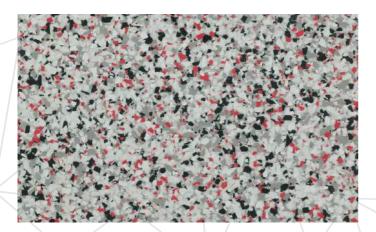

Flake: ASHEN RED
Base Coat: LIGHTBOX GREY

Flake: ASHEN TEAL
Base Coat: LIGHTBOX GREY