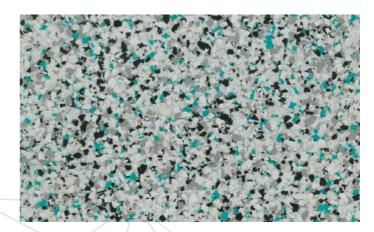

Flake: ASHEN RED
Base Coat: LIGHTBOX GREY

Flake: ASHEN TEAL
Base Coat: LIGHTBOX GREY