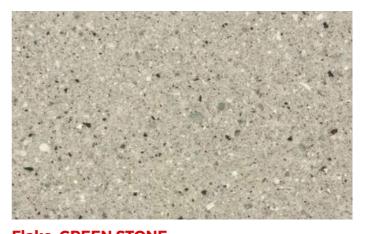

### **NATURAL STONE RANGE**

Flake: BLUE STONE
Base Coat: LIGHTBOX GREY

Flake: BLACK STONE Base Coat: BLACK

Flake: GEM STONE
Base Coat: LIGHTBOX GREY

Flake: GREEN STONE
Base Coat: LIGHTBOX GREY

Flake: GREY STONE
Base Coat: LIGHTBOX GREY