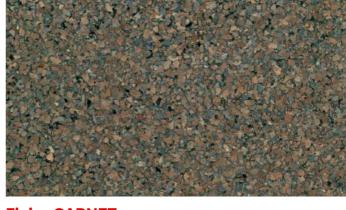

### PRE MIX COLOUR FLAKE RANGE

**Base Coat: LIGHTBOX GREY** 

**Flake: GARNET Base Coat: BLACK** 

Flake: SCHIST

**Base Coat: LIGHTBOX GREY** 

**Base Coat: BLACK** 

Flake: BASALT

Flake: BASALT **Base Coat: BLACK** 