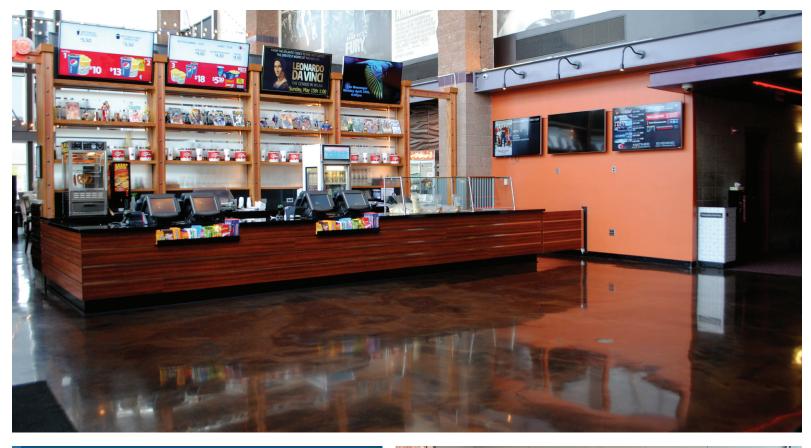

## **REFLECTOR™ Enhancer Flooring Systems**

are specialty, high build, self-leveling, fluid-applied floor coatings. Engineered for residential and commercial applications where a durable, long-lasting, aesthetically unique, easy to maintain and completely custom floor is required.

### **TYPICAL AREAS OF USE**

- Retail stores
- Shopping malls
- Restaurants & Bars
- Hotels & casinos
- Art galleries & museums
- Automobile showrooms Collegiate & professional
  - sports complexes