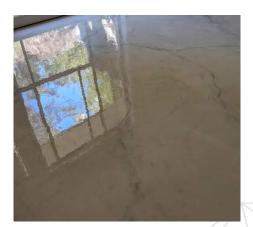

### Liquid Epoxy Marble Flooring Projects

Marble: Black & White | Gloss Base Coat: Black

Marble: White & Oxide Red Base Coat: White

Marble: White & Grey Base Coat: White

Marble: White & Charcoal Base Coat: White

Marble: Ruby Red & Black Base Coat: Black

Marble: White & Black Base Coat: White

Marble: White, Grey & Tan Base Coat: White

Marble: White & Oxide Red Base Coat: White

Metallic: Black & White | Satin Base Coat: Black