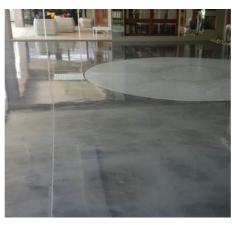

## **Metallic Epoxy Flooring Projects**

Metallic: Base Coat:

Metallic: Gun Mental Base Coat: Charcoal

Metallic: Sapphire Blue Base Coat: White

Metallic: Silver Pearl Base Coat: Black

Metallic: Silver Pearl Base Coat: Charcoal

Metallic: Orange Gemstone Base Coat: Black

Metallic: Silver Pearl Base Coat: Charcoal

Metallic: Silver Pearl Base Coat: Charcoal

Metallic: Liquid Gold Base Coat: Black

Metallic: Ash Grey Base Coat: Charcoal

Metallic: Sapphire Blue Base Coat: White

Metallic: Liquid Gold Base Coat: White

Metallic: Silver Pearl Base Coat: Black

Metallic: Silver Pearl Base Coat: Charcoal

Metallic: Shades of Red Base Coat: Black

Metallic: Mercury Sun Base Coat: Black

Metallic: Silver Pearl & Black Base Coat: White

Metallic: Ash Grey Base Coat: Charcoal