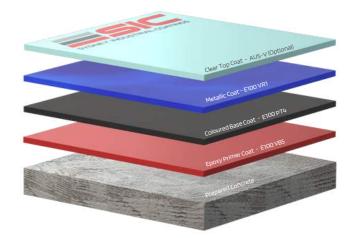

#### STEPS TO ACHIEVE A SUCCESSFULL METALLIC FLOOR COATING SYSTEM

- 1) Prepare the substrate thoroughly by diamond grinding
- 2) Repair cracks and imperfections using two-pack epoxy fillers
- 3) Apply epoxy primer to the floor and allow the coating to cure
- 4) Apply epoxy base coat and allow to cure
- 5) Apply 100% full solids epoxy mixed with metallic pigments (or solid colour pigments for marble) and the technique/colour combination of your choice then allow to cure
- 6) Apply polyurethane top coat for more protection and allow to cure