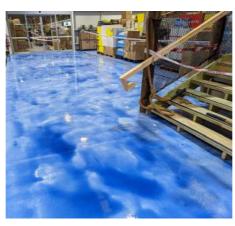

## **Metallic Epoxy Flooring Projects**

Metallic: Base Coat:

Metallic: Gun Mental Base Coat: Charcoal

Metallic: Sapphire Blue Base Coat: White

Metallic: Silver Pearl Base Coat: Black

Metallic: Silver Pearl Base Coat: Charcoal

Metallic: Sapphire Blue Base Coat: White

Metallic: Liquid Gold Base Coat: White

Metallic: Silver Pearl Base Coat: Black

Metallic: Silver Pearl Base Coat: Charcoal

Metallic: Shades of Red Base Coat: Black

Metallic: Mercury Sun Base Coat: Black