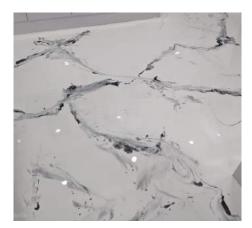

### Liquid Epoxy Marble Flooring Projects

Marble: Black & White | Gloss Base Coat: Black

Marble: White & Oxide Red Base Coat: White

Marble: White & Grey Base Coat: White

Marble: White & Charcoal Base Coat: White

Marble: Ruby Red & Black Base Coat: Black

Marble: White & Black Base Coat: White

Marble: White, Grey & Tan Base Coat: White

Marble: White & Oxide Red Base Coat: White

Metallic: Black & White | Satin Base Coat: Black