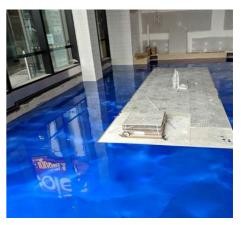

## **Metallic Epoxy Flooring Projects**

Metallic: Base Coat:

Metallic: Gun Mental Base Coat: Charcoal

Metallic: Sapphire Blue Base Coat: White

Metallic: Silver Pearl Base Coat: Black

Metallic: Silver Pearl Base Coat: Charcoal

Metallic: Orange Gemstone Base Coat: Black

Metallic: Silver Pearl Base Coat: Charcoal

Metallic: Silver Pearl Base Coat: Charcoal

Metallic: Liquid Gold Base Coat: Black

Metallic: Ash Grey Base Coat: Charcoal

Metallic: Sapphire Blue Base Coat: White

Metallic: Liquid Gold Base Coat: White

Metallic: Silver Pearl Base Coat: Black

Metallic: Silver Pearl Base Coat: Charcoal

Metallic: Shades of Red Base Coat: Black

Metallic: Mercury Sun Base Coat: Black