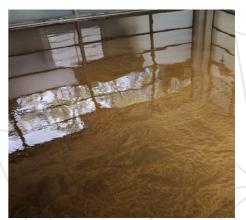

### Liquid Epoxy Marble Flooring Projects

Marble: Black & White | Gloss Base Coat: Black

Marble: White & Oxide Red Base Coat: White

Marble: White & Grey Base Coat: White

Marble: White & Charcoal Base Coat: White

Marble: Ruby Red & Black Base Coat: Black

Marble: White & Black Base Coat: White

Marble: White, Grey & Tan Base Coat: White

Marble: White & Oxide Red Base Coat: White

Metallic: Black & White | Satin Base Coat: Black