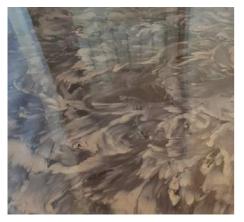

### Liquid Epoxy Marble Flooring Projects

Marble: Black & White | Gloss Base Coat: Black

Marble: White & Oxide Red Base Coat: White

Marble: White & Grey Base Coat: White

Marble: White & Charcoal Base Coat: White

Marble: Ruby Red & Black Base Coat: Black

Marble: White & Black Base Coat: White

Marble: White, Grey & Tan Base Coat: White

Marble: White & Oxide Red Base Coat: White

Metallic: Black & White | Satin Base Coat: Black