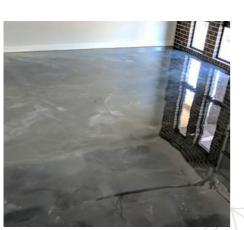

## **Metallic Epoxy Flooring Projects**

Metallic: Base Coat:

Metallic: Gun Mental Base Coat: Charcoal

Metallic: Sapphire Blue Base Coat: White

Metallic: Silver Pearl Base Coat: Black

Metallic: Silver Pearl Base Coat: Charcoal

Metallic: Orange Gemstone Base Coat: Black

Metallic: Silver Pearl Base Coat: Charcoal

Metallic: Silver Pearl Base Coat: Charcoal

Metallic: Liquid Gold Base Coat: Black

Metallic: Ash Grey Base Coat: Charcoal

Metallic: Sapphire Blue Base Coat: White

Metallic: Liquid Gold Base Coat: White

Metallic: Silver Pearl Base Coat: Black

Metallic: Silver Pearl Base Coat: Charcoal

Metallic: Shades of Red Base Coat: Black

Metallic: Mercury Sun Base Coat: Black