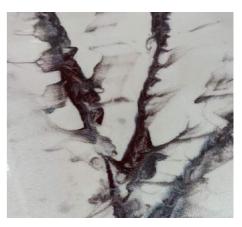

### Liquid Epoxy Marble Flooring Projects

Marble: Black & White | Gloss Base Coat: Black

Marble: White & Oxide Red Base Coat: White

Marble: White & Grey Base Coat: White

Marble: White & Charcoal Base Coat: White

Marble: Ruby Red & Black Base Coat: Black

Marble: White & Black Base Coat: White

Marble: White, Grey & Tan Base Coat: White

Marble: White & Oxide Red Base Coat: White

Metallic: Black & White | Satin Base Coat: Black