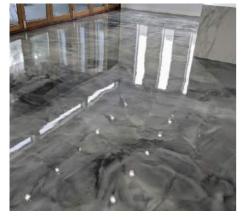

## **Metallic Epoxy Flooring Projects**

Metallic: Base Coat:

Metallic: Gun Mental Base Coat: Charcoal

Metallic: Sapphire Blue Base Coat: White

Metallic: Silver Pearl Base Coat: Black

Metallic: Silver Pearl Base Coat: Charcoal

Metallic: Orange Gemstone Base Coat: Black

Metallic: Silver Pearl Base Coat: Charcoal

Metallic: Silver Pearl Base Coat: Charcoal

Metallic: Liquid Gold Base Coat: Black

Metallic: Ash Grey Base Coat: Charcoal

Metallic: Sapphire Blue Base Coat: White

Metallic: Liquid Gold Base Coat: White

Metallic: Silver Pearl Base Coat: Black

Metallic: Silver Pearl Base Coat: Charcoal

Metallic: Shades of Red Base Coat: Black

Metallic: Mercury Sun Base Coat: Black