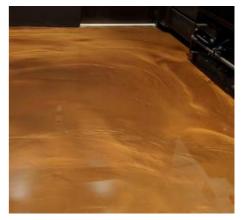

Metallic: Orange Gemstone Base Coat: Black

Metallic: Silver Pearl Base Coat: Charcoal

Metallic: Silver Pearl Base Coat: Charcoal

Metallic: Liquid Gold Base Coat: Black

Metallic: Ash Grey Base Coat: Charcoal

Metallic: Sapphire Blue Base Coat: White

Metallic: Liquid Gold Base Coat: White

Metallic: Silver Pearl Base Coat: Black

Metallic: Silver Pearl Base Coat: Charcoal

Metallic: Shades of Red Base Coat: Black

Metallic: Mercury Sun Base Coat: Black