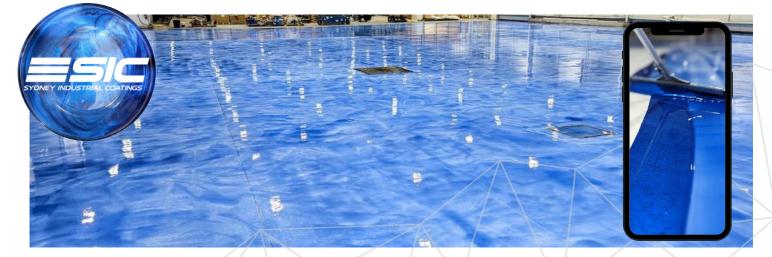

## **Metallic Epoxy Flooring Projects**

Metallic: Base Coat:

Metallic: Gun Mental Base Coat: Charcoal

Metallic: Sapphire Blue Base Coat: White

Metallic: Silver Pearl Base Coat: Black

Metallic: Silver Pearl Base Coat: Charcoal

Metallic: Orange Gemstone Base Coat: Black

Metallic: Silver Pearl Base Coat: Charcoal

Metallic: Silver Pearl Base Coat: Charcoal

Metallic: Liquid Gold Base Coat: Black

Metallic: Ash Grey Base Coat: Charcoal

Metallic: Sapphire Blue Base Coat: White

Metallic: Liquid Gold Base Coat: White

Metallic: Silver Pearl Base Coat: Black

Metallic: Silver Pearl Base Coat: Charcoal

Metallic: Shades of Red Base Coat: Black

Metallic: Mercury Sun Base Coat: Black