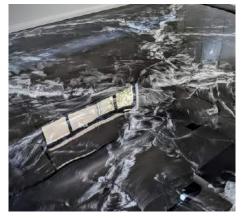

### Liquid Epoxy Marble Flooring Projects

Marble: Black & White | Gloss Base Coat: Black

Marble: White & Oxide Red Base Coat: White

Marble: White & Grey Base Coat: White

Marble: White & Charcoal Base Coat: White

Marble: Ruby Red & Black Base Coat: Black

Marble: White & Black Base Coat: White

Marble: White, Grey & Tan Base Coat: White

Marble: White & Oxide Red Base Coat: White

Metallic: Black & White | Satin Base Coat: Black