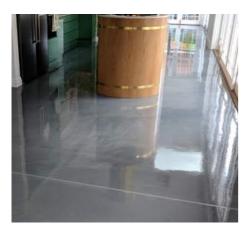

## **Metallic Epoxy Flooring Projects**

Metallic: Base Coat:

Metallic: Gun Mental Base Coat: Charcoal

Metallic: Sapphire Blue Base Coat: White

Metallic: Silver Pearl Base Coat: Black

Metallic: Silver Pearl Base Coat: Charcoal

Metallic: Orange Gemstone Base Coat: Black

Metallic: Silver Pearl Base Coat: Charcoal

Metallic: Silver Pearl Base Coat: Charcoal

Metallic: Liquid Gold Base Coat: Black

Metallic: Ash Grey Base Coat: Charcoal

Metallic: Sapphire Blue Base Coat: White

Metallic: Liquid Gold Base Coat: White

Metallic: Silver Pearl Base Coat: Black

Metallic: Silver Pearl Base Coat: Charcoal

Metallic: Shades of Red Base Coat: Black

Metallic: Mercury Sun Base Coat: Black

Metallic: Silver Pearl & Black Base Coat: White

Metallic: Ash Grey Base Coat: Charcoal