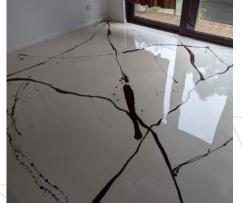

### Liquid Epoxy Marble Flooring Projects

Marble: Black & White | Gloss Base Coat: Black

Marble: White & Oxide Red Base Coat: White

Marble: White & Grey Base Coat: White

Marble: White & Charcoal Base Coat: White

Marble: Ruby Red & Black Base Coat: Black

Marble: White & Black Base Coat: White

Marble: White, Grey & Tan Base Coat: White

Marble: White & Oxide Red Base Coat: White

Metallic: Black & White | Satin Base Coat: Black