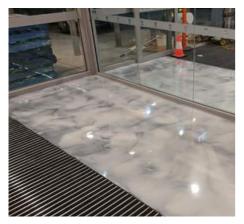

### Liquid Epoxy Marble Flooring Projects

Marble: Black & White | Gloss Base Coat: Black

Marble: White & Oxide Red Base Coat: White

Marble: White & Grey Base Coat: White

Marble: White & Charcoal Base Coat: White

Marble: Ruby Red & Black Base Coat: Black

Marble: White & Black Base Coat: White

Marble: White, Grey & Tan Base Coat: White

Marble: White & Oxide Red Base Coat: White

Metallic: Black & White | Satin Base Coat: Black