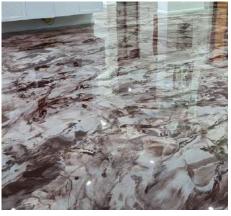

### Liquid Epoxy Marble Flooring Projects

Marble: Black & White | Gloss Base Coat: Black

Marble: White & Oxide Red Base Coat: White

Marble: White & Grey Base Coat: White

Marble: White & Charcoal Base Coat: White

Marble: Ruby Red & Black Base Coat: Black

Marble: White & Black Base Coat: White

Marble: White, Grey & Tan Base Coat: White

Marble: White & Oxide Red Base Coat: White

Metallic: Black & White | Satin Base Coat: Black