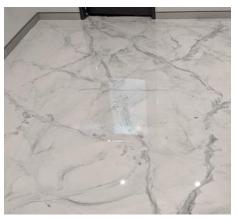

### Liquid Epoxy Marble Flooring Projects

Marble: Black & White | Gloss Base Coat: Black

Marble: White & Oxide Red Base Coat: White

Marble: White & Grey Base Coat: White

Marble: White & Charcoal Base Coat: White

Marble: Ruby Red & Black Base Coat: Black

Marble: White & Black Base Coat: White

Marble: White, Grey & Tan Base Coat: White

Marble: White & Oxide Red Base Coat: White

Metallic: Black & White | Satin Base Coat: Black