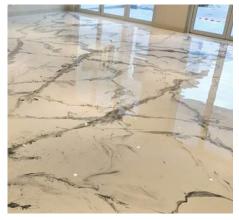

### Liquid Epoxy Marble Flooring Projects

Marble: Black & White | Gloss Base Coat: Black

Marble: White & Oxide Red Base Coat: White

Marble: White & Grey Base Coat: White

Marble: White & Charcoal Base Coat: White

Marble: Ruby Red & Black Base Coat: Black

Marble: White & Black Base Coat: White

Marble: White, Grey & Tan Base Coat: White

Marble: White & Oxide Red Base Coat: White

Metallic: Black & White | Satin Base Coat: Black