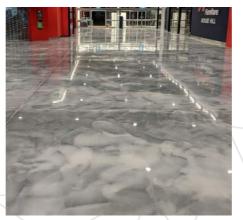

### Liquid Epoxy Marble Flooring Projects

Marble: Black & White | Gloss Base Coat: Black

Marble: White & Oxide Red Base Coat: White

Marble: White & Grey Base Coat: White

Marble: White & Charcoal Base Coat: White

Marble: Ruby Red & Black Base Coat: Black

Marble: White & Black Base Coat: White

Marble: White, Grey & Tan Base Coat: White

Marble: White & Oxide Red Base Coat: White

Metallic: Black & White | Satin Base Coat: Black