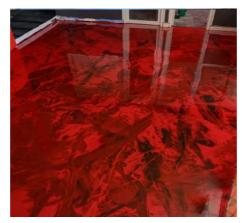

Metallic: Sapphire Blue Base Coat: White

Metallic: Liquid Gold Base Coat: White

Metallic: Silver Pearl Base Coat: Black

Metallic: Silver Pearl Base Coat: Charcoal

Metallic: Shades of Red Base Coat: Black

Metallic: Mercury Sun Base Coat: Black