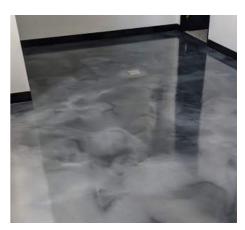

## **Metallic Epoxy Flooring Projects**

Metallic: Base Coat:

Metallic: Gun Mental Base Coat: Charcoal

Metallic: Sapphire Blue Base Coat: White

Metallic: Silver Pearl Base Coat: Black

Metallic: Silver Pearl Base Coat: Charcoal

Metallic: Orange Gemstone Base Coat: Black

Metallic: Silver Pearl Base Coat: Charcoal

Metallic: Silver Pearl Base Coat: Charcoal

Metallic: Liquid Gold Base Coat: Black

Metallic: Ash Grey Base Coat: Charcoal

Metallic: Sapphire Blue Base Coat: White

Metallic: Liquid Gold Base Coat: White

Metallic: Silver Pearl Base Coat: Black

Metallic: Silver Pearl Base Coat: Charcoal

Metallic: Shades of Red Base Coat: Black

Metallic: Mercury Sun Base Coat: Black

Metallic: Silver Pearl & Black Base Coat: White

Metallic: Ash Grey Base Coat: Charcoal